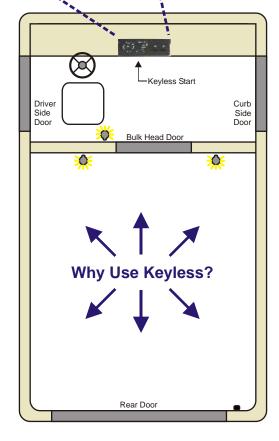

### **Authorize Truck Start**

The high tech electronic RFID key allows only the driver to start truck.

#### **Driver Efficiency**

The push button start saves time starting the truck and helps to reduce repetitive motion injuries.

# **Auto Dome Light**

Allows driver to move safely in, out and around truck. Equipped with auto shut off to help improve truck battery life.