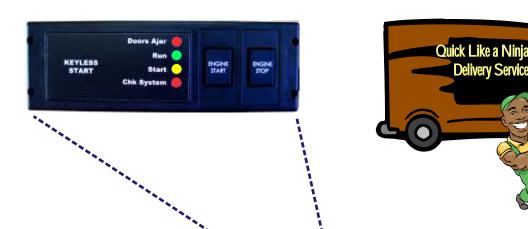

# **Keyless Start RFID** Radio Frequency ID

**Delivery Service** 

### **Authorize Truck Start**

The high tech electronic RFID key allows only the driver to start truck.

#### **Driver Efficiency**

The push button start saves time starting the truck and helps to reduce repetitive motion injuries.

# **Auto Dome Light**

Allows driver to move safely in, out and around truck. Equipped with auto shut off to help improve truck battery life.

## **System Diagnostics**

The system diagnostics provide quick and easy internal QC tests to check inputs and outputs.

Designed & Manufactured By:

TouchTronics, Inc.

57315 Nagy Drive Elkhart, IN 46517

Ph: 1-800-294-2570 Fx: 1-574-293-1611