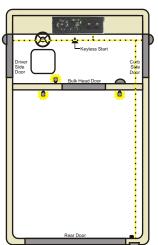

M130 Keyless Start -RFID Keyless Entry M110 Antenna / Reader

This unit is designed to be installed in combination with 1, 2, 3 or 4 Keyless Entry Antenna/Reader units.

- 1. Data bus communication between all of the units to:
  - A. Authorize truck entry
  - B. Start Truck
  - C. Monitor door open or close
  - D. Trigger alarm option
  - E. Turn On / Off dome or courtesy light automatically.
- 2. Requires RFID Authorization to start truck.
- 3. Push-button starts and stops truck.
- 4. Operates dome or courtesy light and turns off automatically in 45-minutes.
- 5. Solid state circuit protection for over-voltage and over-current.
- 6. Electronic Master Fleet keys.
- 7. Sealed