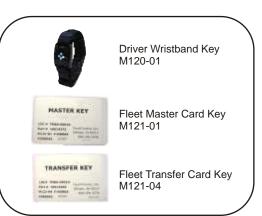

### **Fleet Master Keys**

Easy, secure and cost effective when re-keying fleet trucks.

## **Electronic Keys**

Easy to re-code trucks with electronic keys